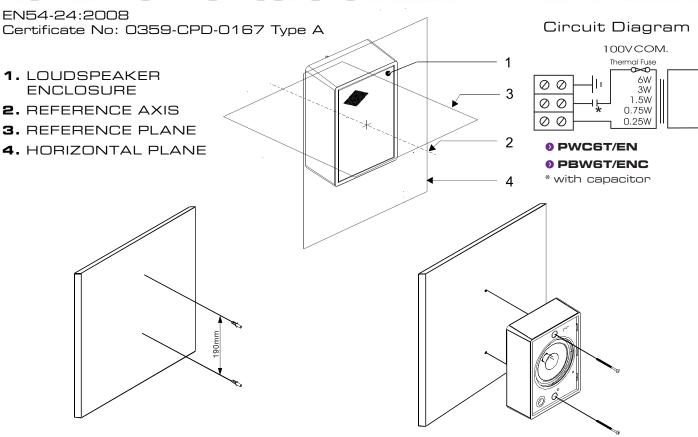

## **INSTALLATION INSTRUCTIONS**

**1.** Remove the front grill from the speaker by using a flat blade or screw driver placed between the grill and case. Gently lever the grill upwards taking care not to damage the grill or plastic cabinet.

**3.** Connect the speaker cable into the 3 way terminal block located on the cabinet. Select your required tapping. Fix the speaker cabinet to the wall using suitable fixings (not provided).

**4.** Fit the front grill by aligning it with the cabinet and simply push it into place.