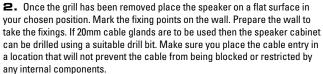

## **INSTALLATION INSTRUCTIONS**

**1.** Remove the front grill from the speaker by using a flat blade or screw driver placed between the grill and case. Gently lever the grill upwards taking care not to damage the grill or plastic cabinet.